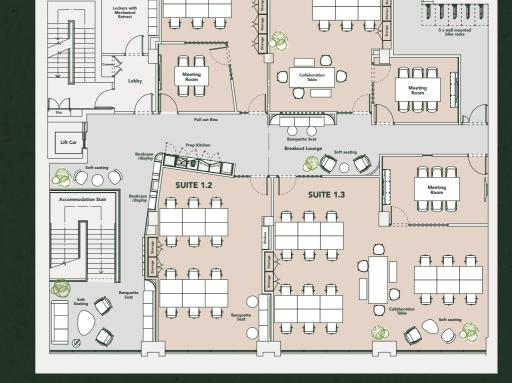

**Fast Internet** 

Meeting rooms within each studio

Recycled sound baffles

Recycled materials

Car parking available

LAYOUT PLAN

SUITE 1.1

000

44

nnn

SUITE 1.4

| SUITE               | SUITE 1.1                             | SUITE 1.2   | SUITE 1.3    | SUITE 1.4                             |
|---------------------|---------------------------------------|-------------|--------------|---------------------------------------|
| SIZE SQ FT          | 667                                   | 562         | 1,114        | 900                                   |
| DESKS               | 10                                    | 12          | 18           | 12                                    |
| MEETING ROOM        | 1 x 4 person                          |             | 1 x 6 person | 1 x 6 person                          |
| WALL STORAGE        | · · · · · · · · · · · · · · · · · · · | / · · · · · | <b>✓</b>     | \ \ \ \ \ \ \ \ \ \ \ \ \ \ \ \ \ \ \ |
| SOFT SEATING AREA   | <b>✓</b>                              | <b>✓</b>    | <b>\</b>     | <b>✓</b>                              |
| COLLABORATION TABLE |                                       |             | <b>✓</b>     | 1                                     |

Female Acc WC