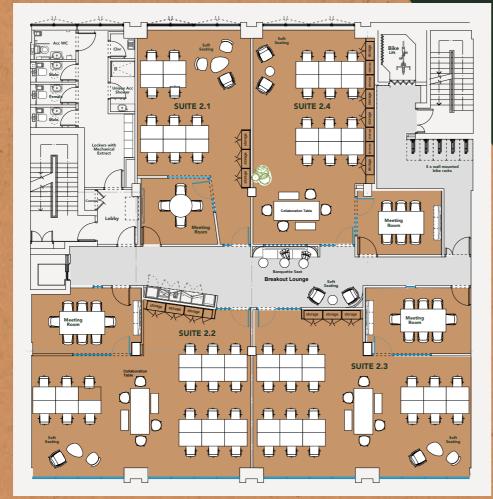

## LAYOUT PLAN

| SUITE               | STUDIO 2.1   | STUDIO 2.2   | STUDIO 2.3   | STUDIO 2.4   |
|---------------------|--------------|--------------|--------------|--------------|
| SIZE SQ FT          | 713          | 1,153        | 1,145        | 896          |
| DESKS               | 10           | 18           | 18           | 12           |
| MEETING ROOM        | 1 x 4 person | 1 x 8 person | 1 x 6 person | 1 x 6 person |
| WALL STORAGE        | ✓            | ✓            | ✓            | ✓            |
| SOFT SEATING AREA   | ✓            | ✓            | ✓            | ✓            |
| COLLABORATION TABLE | -            | ✓            | ✓            | ✓            |