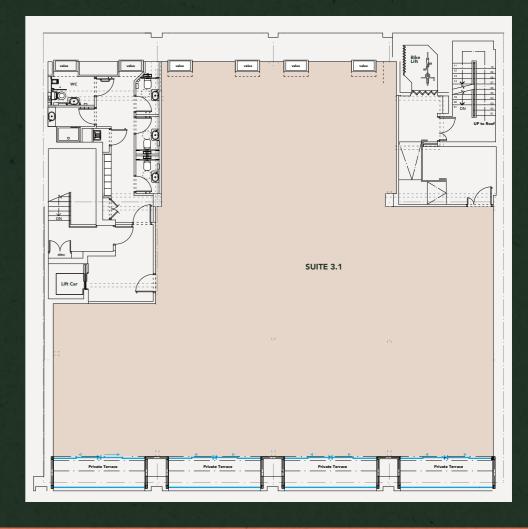

| SUITE      | SUITE 3.1 |  |
|------------|-----------|--|
| SIZE SQ FT | 3,995     |  |

FITTED WORKSPACE FROM 562 SQ FT - 11,145 SQ FT **COMPLETION AUTUMN 2025** 

**Andy Cunningham** andy@mc2-offices.com 07793 808 490